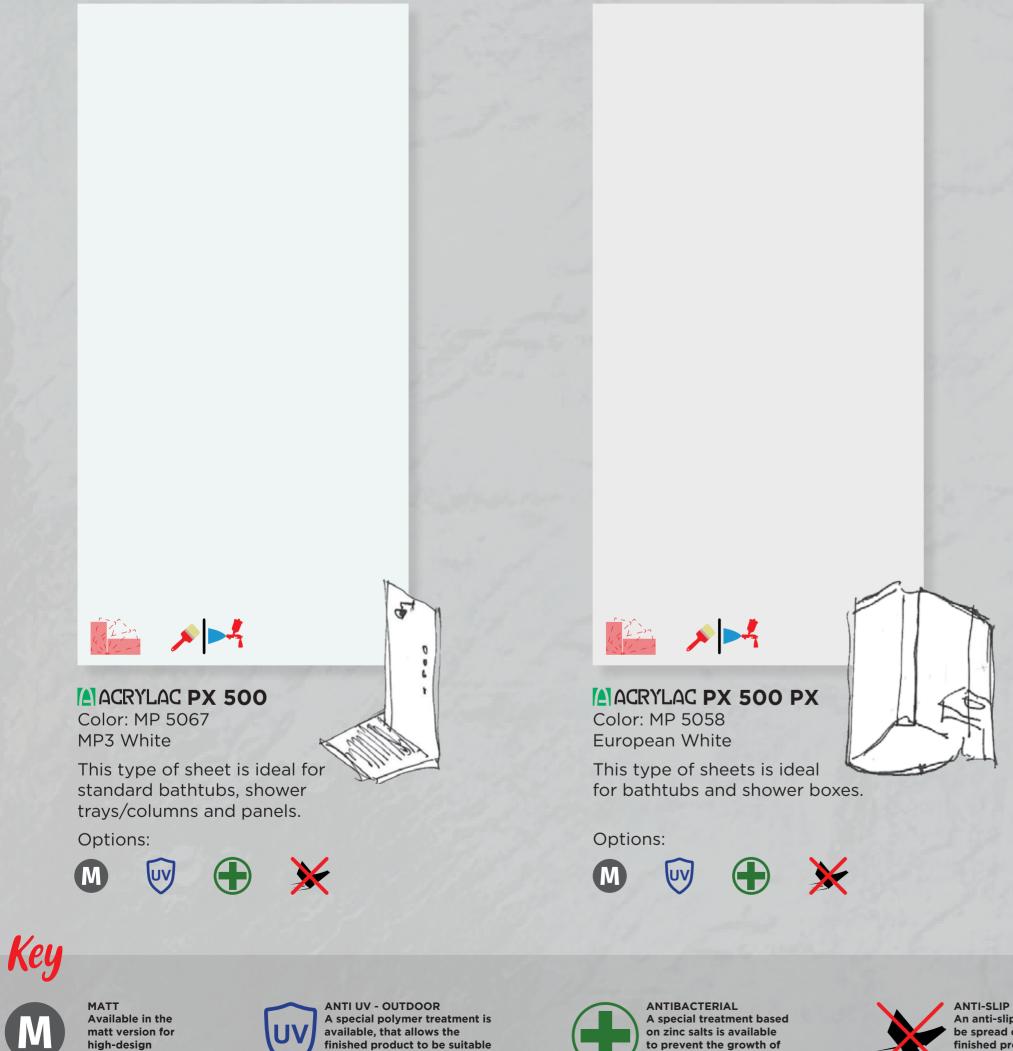

#### Safety assurance

Company mission: the safety of the working environment is our priority. Created a new project: MP3 Total safety project with a team dedicated.

ACRYLAC PX 500 MO

Color: MP 5316 Pergamon Finishing MO

This type of sheet is ideal for design and deep thermoforming bathtubs.

Options:

pe of noformed rester resin resin.

DEPTH OF THERMOFORMING The special MO finish also called Easy Shaping allows the thermoforming of these sheets in models with "elaborate" design, and / or with deep thermoforming.

VERSATILE STRUCTURES Sheets produced with a technology that allows excellent thermoforming results with horizontal and/or vertical thermoforming machines.

A.

ACRYLAC TX 600 MO

Color: MP 5071 White/White Finishing MO

UV

This type of sheet is ideal for outdoor whirlpool tubs with deep thermoforming

Options: