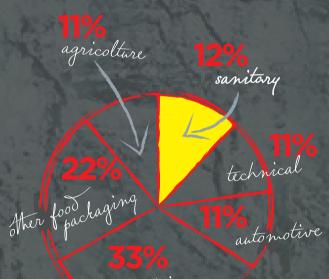

## running for excellence

MP3 has concentrated its growth in the strategic sectors of the industrial markets; in many of which is today among the European market leaders (eg. automotive, sanitary, caravan, household-appliances and food sectors).