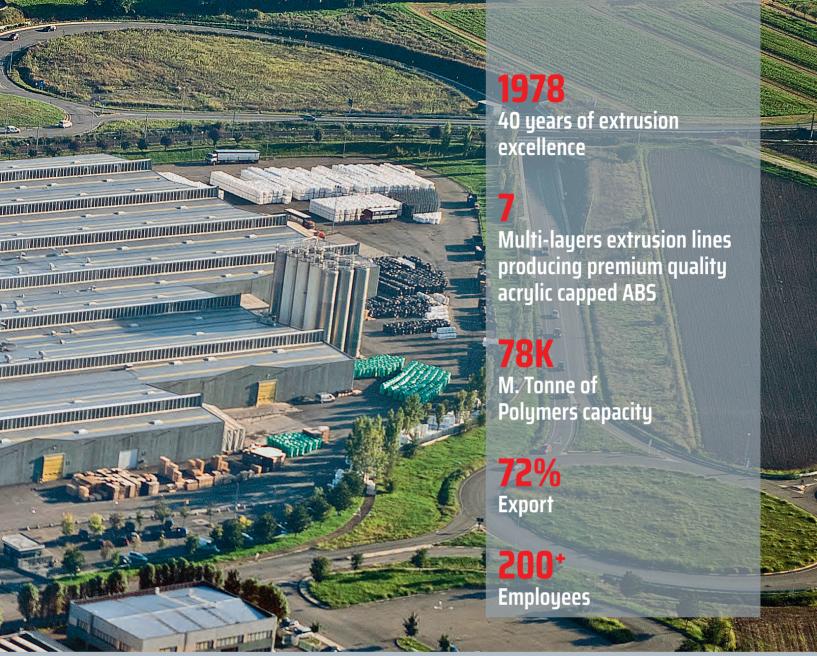

## COMPANY

MP3 USA Inc. is the American branch of MP3 Srl, an ILPA Group company, the Italian leader in the plastic sector.

**MP3** was founded in 1978 and since its establishment, the company has specialized in the supply of plastic semi-finished products for thermoforming (PS, PP, PET, ABS and ACRYLIC CAPPED ABS).

The current production plant, near Bologna, Italy, was inaugurated in 1998 covering about 860,000 square feet with the most modern equipment. Production capacity is **78,000 M.Tonne /year**, which 72% are exports. A considerable amount of space within the facility is dedicated to raw material storage, which allows **MP3** to be extremely competitive even with the most demanding logistic and production needs of its customers.