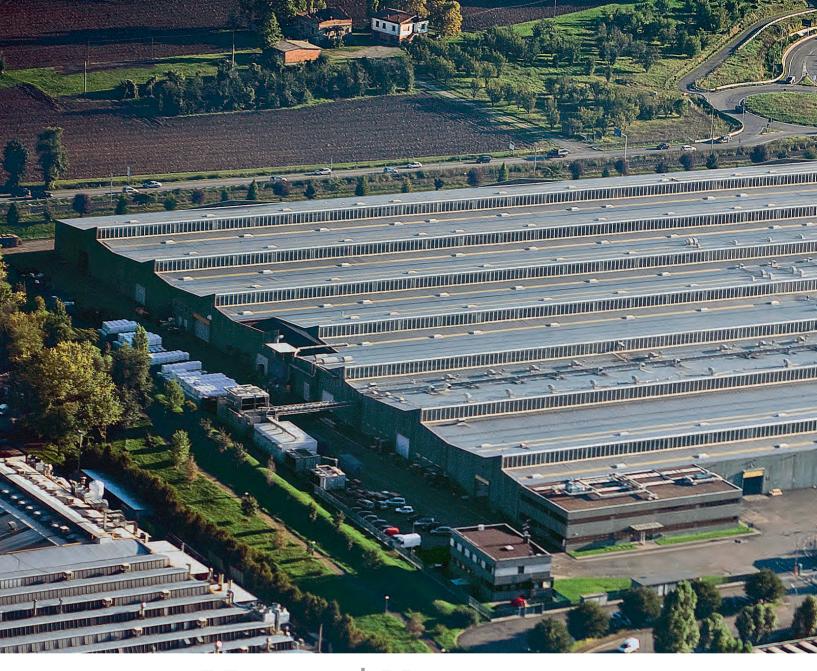

The current production plant, near Bologna, Italy, was inaugurated in 1998 covering about 860,000 square feet with the most modern equipment. Production capacity is **78,000 M.Tonne /year**, which 72% are exports. A considerable amount of space within the facility is dedicated to raw material storage, which allows **MP3** to be extremely competitive even with the most demanding logistic and production needs of its customers.